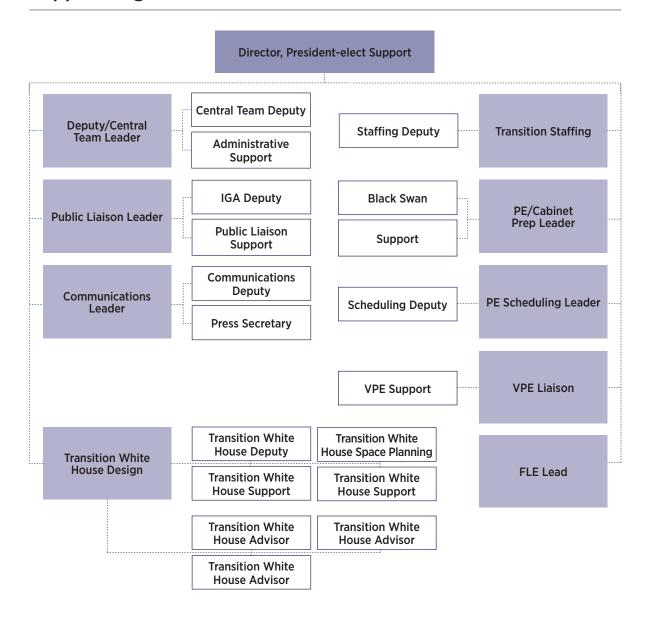

## Romney Readiness Project President-elect Support Organizational Chart





The Partnership's Center for Presidential Transition implements the Ready to Govern® initiative, which provides critical assistance and information to presidential candidates, helping them navigate the transition process and institutionalizing the efficient and secure transfer of power that our country deserves.

For original transition documents and additional resources, templates and tools, visit presidentialtransition.org.



The Partnership's Center for Presidential Transition implements the Ready to Govern® initiative, which provides critical assistance and information to presidential candidates, helping them navigate the transition process and institutionalizing the efficient and secure transfer of power that our country deserves.

For original transition documents and additional