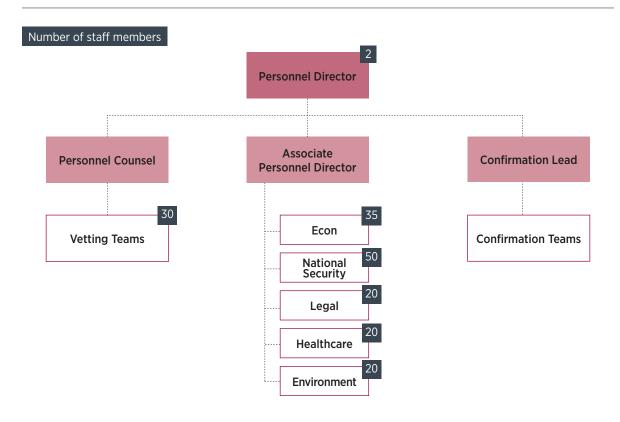

## Obama-Biden Transition Project Personnel Team Organizational Chart

Note: Policy-area staffing groups a mix of paid staff (1/3) and volunteers (2/3). Vetting teams all volunteers.

The Partnership's Center for Presidential Transition implements the Ready to Govern® initiative, which provides critical assistance and information to presidential candidates, helping them navigate the transition process and institutionalizing the efficient and secure transfer of power that our country deserves.